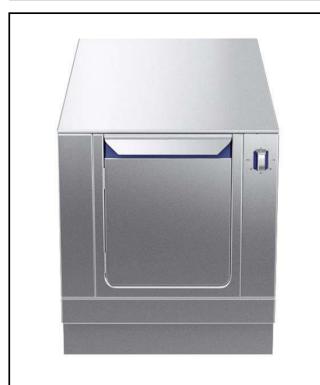

Modular Cooking Range Line thermaline 85 - 500 mm Electric Warming Cabinet with 1 door, GN conform, 1 Side (H2)

588651 (MB4GCAEOAO) Electric warming cabinet with 1 door, one-side operated, GN - H2

# **Main Features**

- All major components may be easily accessed from the front.
- THERMODUL connection system creates a seamless work top when units are connected to each other thus avoiding soil penetrating vital components and facilitating the removal of units in case of replacement or service.
- Unit constructed according to DIN 18860\_2 with 70 mm recessed plinth.
- Temperature in the cupboard can be set through a thermostat to suit different requirements. The maximum temperature is 110° C.
- [NOT TRANSLATED]

# Construction

- IPX5 water resistance certification.
- 2 mm top in 1.4301 (AISI 304).
- Flat surface construction with minimal hidden areas to easily clean all surfaces
- Storage space in the base of the appliance accepts GN1/1 containers.
- Internal frame for heavy duty sturdiness in stainless steel.