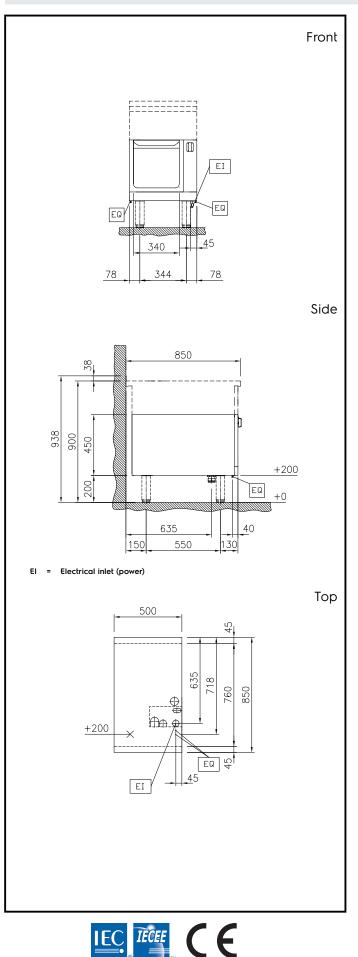

# Key Information:

| External dimensions, Width:          |           |
|--------------------------------------|-----------|
| 588651 (MB4GCAEOAO)                  | 500 mm    |
| External dimensions, Depth:          | 850 mm    |
| External dimensions, Height:         | 450 mm    |
| Cupboard Cavity Dimensions (width):  | 340 mm    |
| Cupboard Cavity Dimensions (height): | 330 mm    |
| Cupboard Cavity Dimensions (depth):  | 715 mm    |
| Cabinet temperature range:           | 30-110 °C |
| Net weight:                          | 22 kg     |
| Sustainability                       |           |
| Current consumption:                 | 2.5 Amps  |